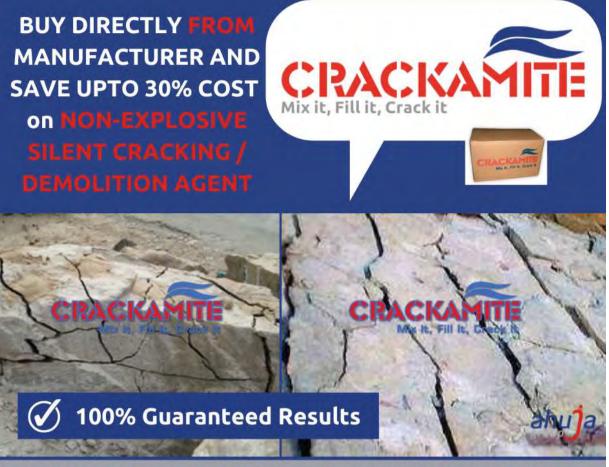

# FREQUENTLY ASKED QUESTIONS (FAQs)

Welcome to the **CRACKAMITE**<sup>®</sup> <sup>®</sup> Revolution!

**CRACKAMITE®**<sup>®</sup>, **Non-Explosive Expansive Silent Cracking / Demolition Agent**, is a highly expansive powder composition and is the most effective solution for Rock Breaking, Stone Quarrying, Granite and Marble Quarrying, Mining, Concrete Demolition, Excavations, etc.

**CRACKAMITE**<sup>®</sup> <sup>\*</sup> is safe, environment friendly, and a good and viable alternative to explosives and other traditional methods of quarrying and demolition. **CRACKAMITE**<sup>®</sup> <sup>\*</sup> is mixed with clean water and poured into pre-drilled holes on rock and concrete.

The diluted **CRACKAMITE®** \* swells and exerts a significant expansive thrust on the hole-wall, fracturing the wall and splitting the rock across the line of the drilled holes.

*Kindly visit our website <u>www.crackamite.com</u> for all technical details on general Demolition and other applications of CRACKAMITE®* 